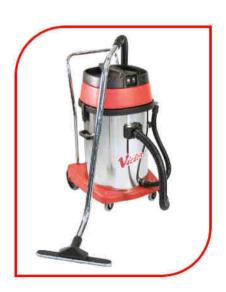

#### **V-WD30**

A 20-litre capacity wet and dry use tub vacuum. Ideal for use in normal wet cleaning and stripping applications.