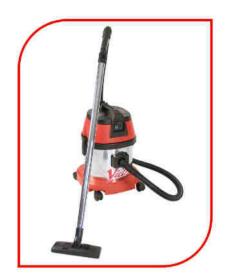

#### **V-WD30**

A 20-litre capacity wet and dry use tub vacuum. Ideal for use in normal wet cleaning and stripping applications.