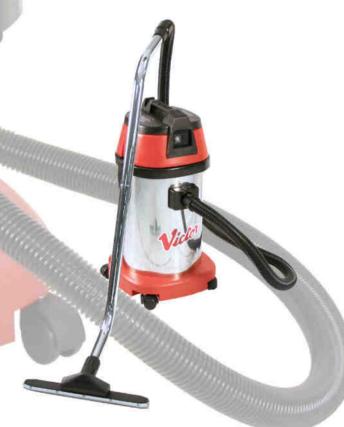

#### **V-WD30**

A 20-litre capacity wet and dry use tub vacuum. Ideal for use in normal wet cleaning and stripping applications.